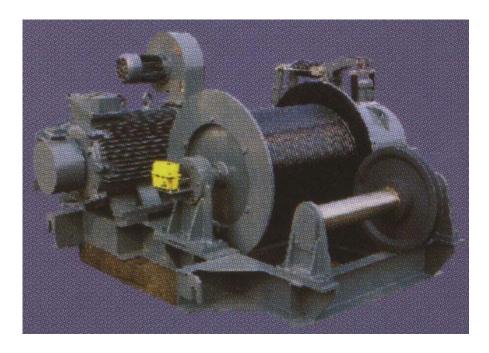

# **Slewing mechanism**

The slewing mechanism is divided into frequency altering speed regulation and wound motor series connection resistance speed regulation