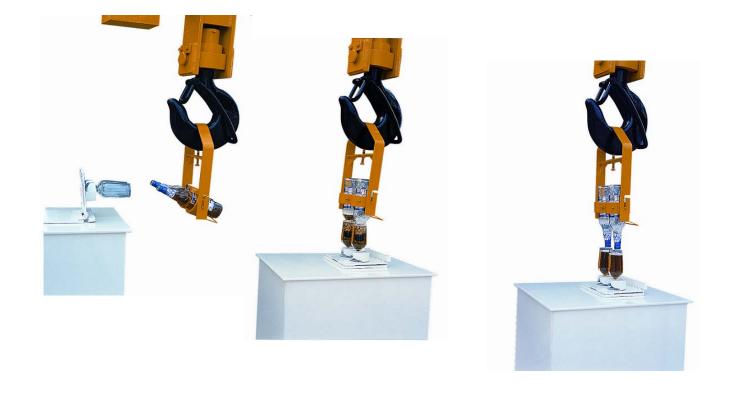

ZOOMLION



专业 信赖中联重科 Professionals rely on **ZOOMILION** 

### Zoomlion

**TC Series Tower Crane** 





# Advantages of Zoomlion Tower Crane

**High efficiency** 

**More stability** 

**Superior quality** 

**Control System** 

**Considerate Arrangement** 





# **High Efficiency**





#### **Automatically reeving**





Change the reeving automatically from 4 to 2





#### **Quick-release fastener and square shaped steel tube structure**







### **More stability**





#### The test of filling a glass with beer by Tower Crane







### **Trolley mechanism**



Trolley mechanism is divided into frequency altering speed regulation and pole-changing speed regulation







# **Slewing mechanism**

The slewing mechanism is divided into frequency altering speed regulation and wound motor series connection resistance speed regulation





### **Hoisting mechanism**



Hoisting mechanism is divided into frequency altering speed regulation, speed regulation of multi-pole wound motor secondly series connecting resistance, and pole-changing speed regulation





# **Superior quality**







Mast sections are of special square steel tube structure. The forces loaded on the main stand tube and the auxiliary support tube intersect at one point so as to bear larger load with the best whole mechanics performance.







Weld