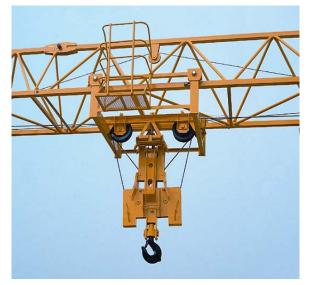

#### **Automatically reeving**

Change the reeving automatically from 4 to 2

#### **Quick-release fastener and square shaped steel tube structure**