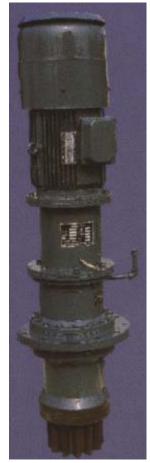

### **Hoisting mechanism**

Hoisting mechanism is divided into frequency altering speed regulation, speed regulation of multi-pole wound motor secondly series connecting resistance, and pole-changing speed regulation