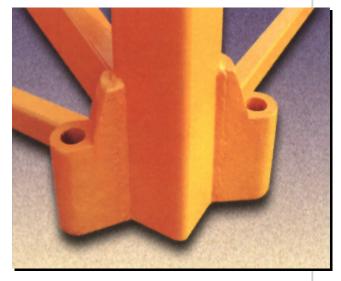

# **Superior quality**

Mast sections are of special square steel tube structure. The forces loaded on the main stand tube and the auxiliary support tube intersect at one point so as to bear larger load with the best whole mechanics performance.

Welding components of mast section of square steel tube structure Intersection point of welded mast section of square steel tube structure

Welded joints of mast section of square steel tube structure