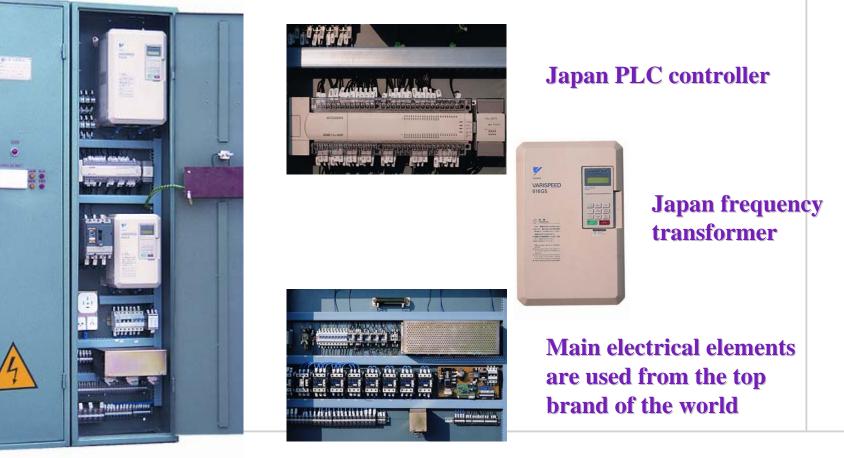

e, and pole-changing speed regulation





# **Superior quality**







Mast sections are of special square steel tube structure. The forces loaded on the main stand tube and the auxiliary support tube intersect at one point so as to bear larger load with the best whole mechanics performance.







Welding components of mast section of square steel tube structure Intersection point of welded mast section of square steel tube structure





Welded joints of mast section of square steel tube structure





### **Considerate Arrangement**







The beam-lifting and the claws-climbing for the climbing frame are set at the upper part of the lower platform, for convenient and safety operation





#### **Operating Cab**







## **Control System**







#### **Electrical Control Cabinet**







### International market:

We exported the first tower crane Albania on Oct. 2002, up till the end of 2006, we exported 236 ower cranes into 24 ountries, Angola, 79 sets, UAE, 68 sets, and so on.

Domestic market:

We sale our first tower crane TC5613 on 15th, May, 1996 to Beijing, during the 10 years, up to the end of 2006, we sale 1672 sets tower cranes on domestic market.





# Thank you !