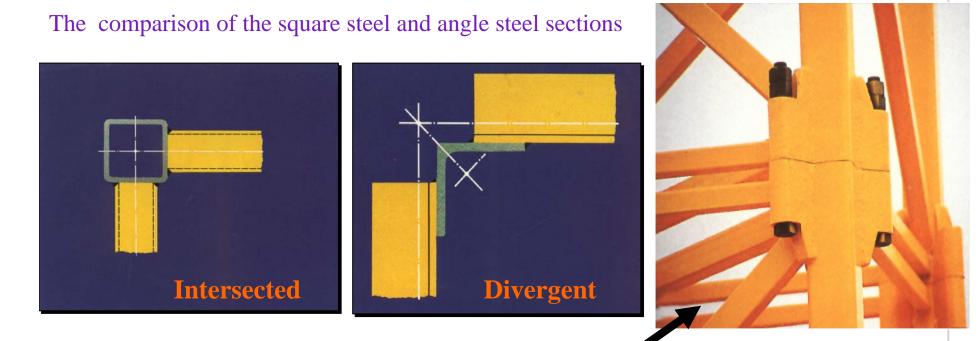

# **Superior quality**

Mast sections are of special square steel tube structure. The forces loaded on the main stand tube and the auxiliary support tube intersect at one point so as to bear larger load with the best whole mechanics performance.

Welding components of mast section of square steel tube structure Intersection point of welded mast section of square steel tube structure

Welded joints of mast section of square steel tube structure