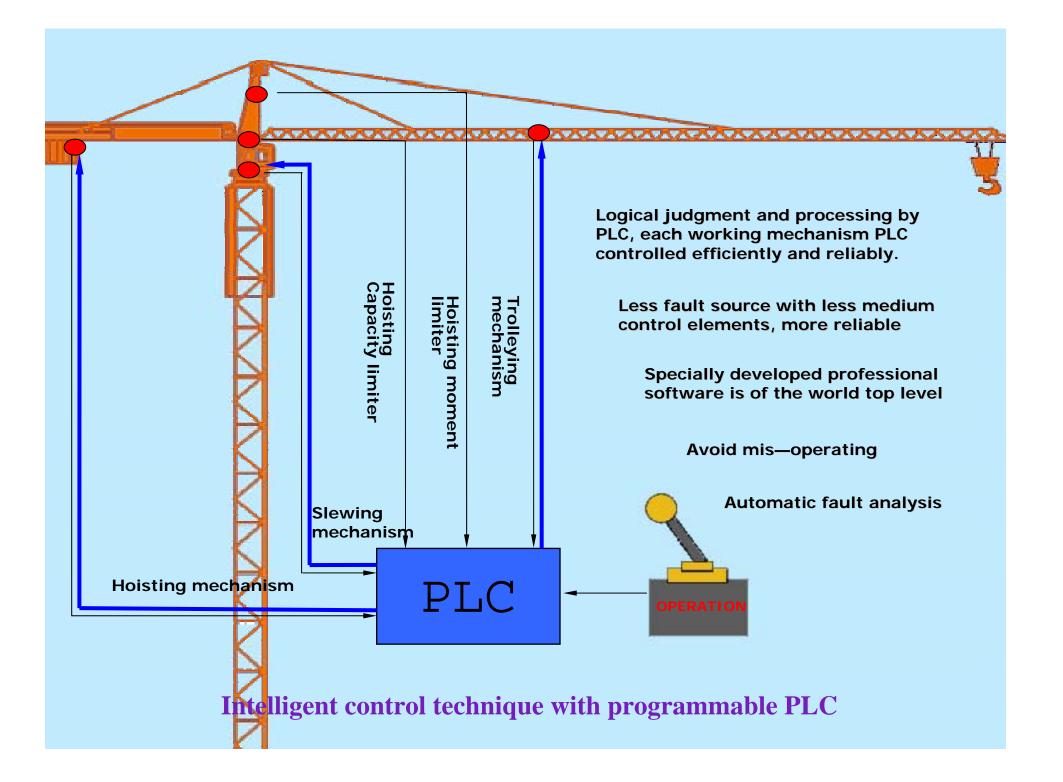

## **Control System**

### **Trolley mechanism**

Trolley mechanism is divided into frequency altering speed regulation and pole-changing speed regulation

# **Slewing mechanism**

The slewing mechanism is divided into frequency altering speed regulation and wound motor series connection resistance speed regulation

### **Hoisting mechanism**

Hoisting mechanism is divided into frequency altering speed regulation, speed regulation of multi-pole wound motor secondly series connecting resistance, and pole-changing speed regulation