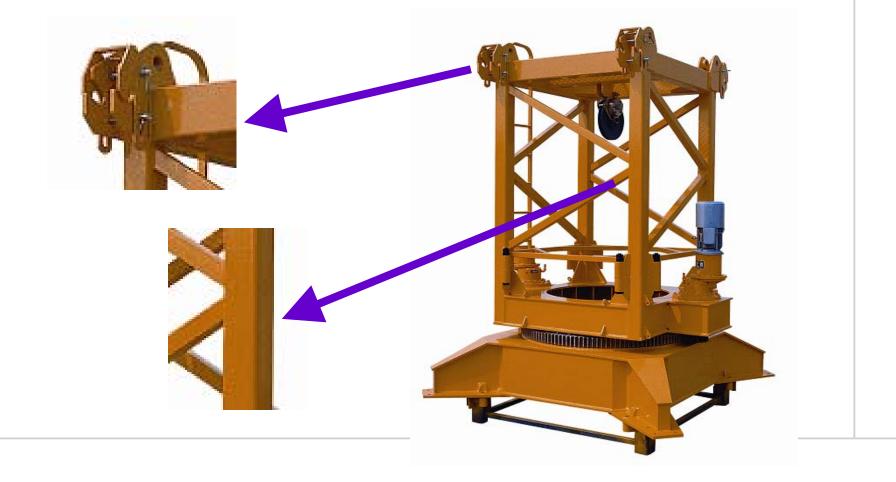

# **Superior quality**

Mast sections are of special square steel tube structure. The forces loaded on the main stand tube and the auxiliary support tube intersect at one point so as to bear larger load with the best whole mechanics performance.

Welding components of mast section of square steel tube structure Intersection point of welded mast section of square steel tube structure

Welded joints of mast section of square steel tube structure