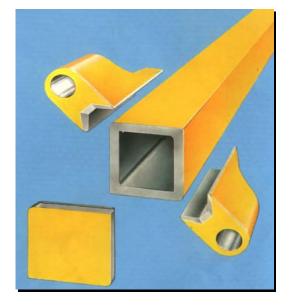

#### **Quick-release fastener and square shaped steel tube structure**

# **Superior quality**

Mast sections are of special square steel tube structure. The forces loaded on the main stand tube and the auxiliary support tube intersect at one point so as to bear larger load with the best whole mechanics performance.