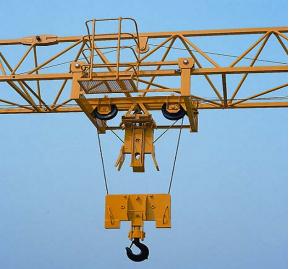

#### **Automatically reeving**

Change the reeving automatically from 4 to 2

#### **Quick-release fastener and square shaped steel tube structure**